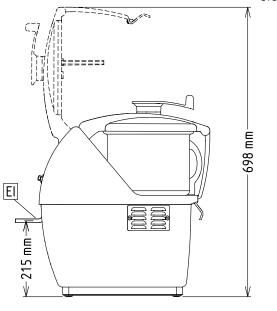

# Front 256 mm Side =====

El = Electrical inlet (power)

External dimensions, Width: 256 mm 415 mm External dimensions, Depth: External dimensions, Height: 482 mm Shipping weight: 25 kg Waterproof index: IP23