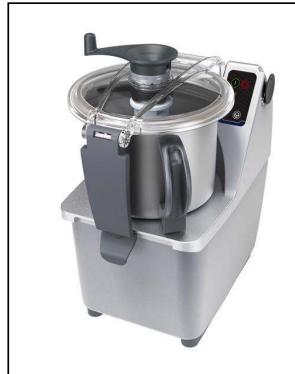

## Food Processor Culter Mixer 4.5 LT - Single Speed with UK Plug

| ITEM #  |
|---------|
| MODEL # |
| NAME #  |
| SIS #   |
| AIA#    |

600544 (K45Y1V6IG)

\* NOT TRANSLATED \*

## **Food Processor** Cutter Mixer 4.5 LT - Single Speed with UK Plug

### **Main Features**

- Table-mounted robust cutter and emulsifier allows fast liquidizing, mixing, chopping, mincing, and pastry-making.
- Emulsifier function (scraper) included as standard.
- Base fixed cover for a better handling.
- Lid with central opening to add ingredients in midcycle.
- All parts in contact with food are removable without the use of tools, completely dismountable and dishwasher safe.
- Flat and waterproof control panel with on/off button and pulse function.
- Microswitch and safety devices on handle, lid and bowl.
- Pulse function to coarse chopping.
- Productivity suitable for 50-100 meals per service.

#### Construction

- Stainless steel 4.5 liter bowl has a high chimney to ensure high productivity also when processing liquids (75% of the nominal capacity).
- 1 speed: 1.500 rpm.
- Transparent lid incorporates a magnetic contact safety system.
- Improved ventilation system to manage smoothly heavy duty use.
- Main on/off switch for added safety.
- Reinforced feet to withstand the repeated handling of the unit.
- Main switch ON/OFF on the back of the appliance.