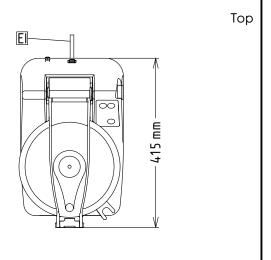

# Front 256 mm Side =====

El = Electrical inlet (power)

External dimensions, Width: 256 mm 415 mm External dimensions, Depth: External dimensions, Height: 482 mm Shipping weight: 25 kg Waterproof index: IP23